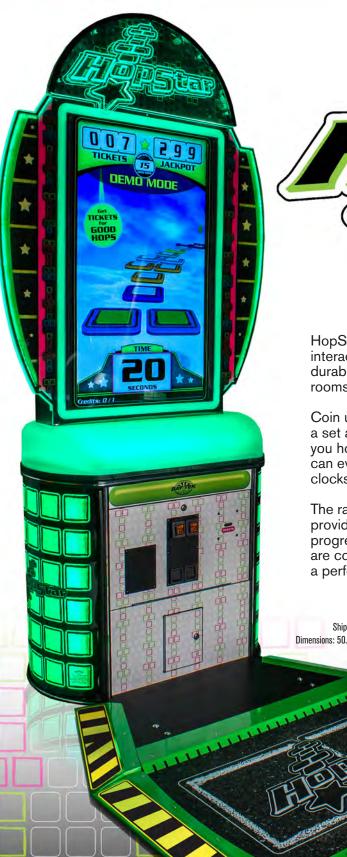

For Sales + Purchasing Info, Click Page To Visit BMI Gaming | www.bmigaming.com | + 561-391-7200 | (800) 746-2255 ★ ★ ★ ★ ★

HopStar is sure to get your game room hopping! With its interactive, skillful game play, bright, colorful cabinet and the durable infared hop pad, HopStar is a must-have for all game rooms; especially those with highly active kids!

Coin up and hop as far as you can on the hopscotch course in a set amount of time. Challenge yourself to improve; the faster you hop, the farther you get... which means more tickets! You can even add time to your game by hopping on the bonus time clocks.

The randomized 3-dimensional courses on the 42" screen provide variety and new challenges for every game. The progressive jackpot feature, course time and difficulty controls are completely adjustable in the operator menu, making the game a perfect fit for any location.