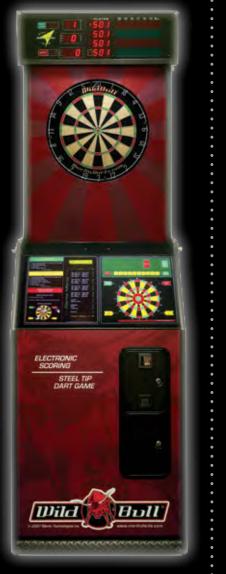

#### Wild Bull<sup>®</sup>—

the world's only electronic scoring steel darts machine using a real, genuine, bristle dartboard.

- Automatic scoring of both soft and steel tip darts (no weight limit)
- Authentic English Bristle Dart Board
- Dart fallout, score removal
- Automatic player change
- Telescoping cabinet, built-in handles and wheels (patented)
- And more...