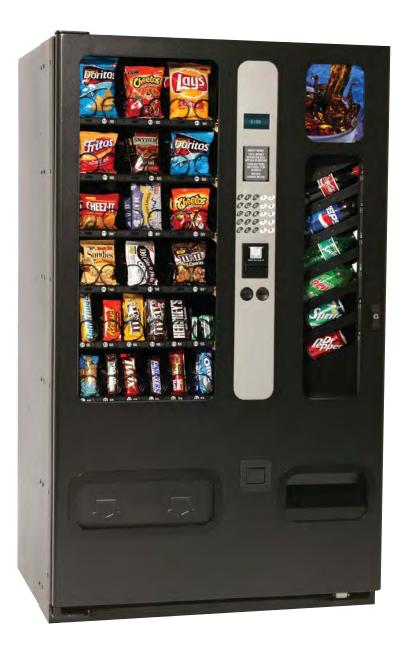

**COMBO II** Snack & Cold Drink Combination Vendor

Get all your favorites in one stop. Chips, candy, pastries, gum & mints, soda, juices, bottled water and even dairy products.

The Combo II features 27 selections of snacks and 6 selections of beverages and includes a chilled option for the snack side keeping you chocolates from melting. The drink side dispenses cans and bottle beverages up to 24 oz. These features and many more make it a complete snack station sure to please your customer.

## **COMBO II** SNACK & COLD DRINK COMBINATION

| Height                     | 72" (183 cm)                               |
|----------------------------|--------------------------------------------|
| Width                      | 42" (79cm)                                 |
| Depth                      | 34 3/8" (84.5 cm)                          |
| Shipping<br>Weight         | 987 lbs (447.7 kg)                         |
| Electrical<br>Requirements | 115 VAC, 7 Amps<br>(230 VAC, 3.5 Amps)     |
| Selections                 | 27 Snack Items                             |
|                            | Snacks                                     |
|                            | Slideks                                    |
|                            | 282 Items                                  |
|                            |                                            |
| Standard                   | 282 Items                                  |
| Standard<br>Capacity       | 282 Items Cans                             |
|                            | 282 Items Cans 312 - 12 oz (355ml)         |
|                            | 282 Items Cans 312 - 12 oz (355ml) Bottles |