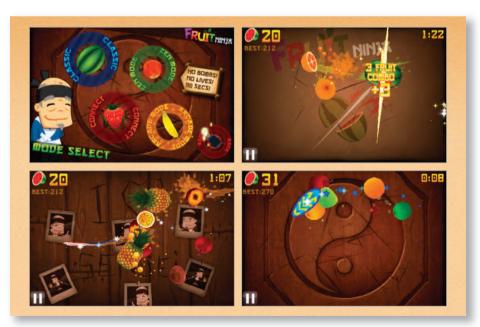

### About Fruit Ninja FX

Swipe your finger across the screen to deliciously slash and splatter fruit like a true ninja warrior. Be careful of bombs - they are explosive to touch and will put a swift end to your juicy adventure!