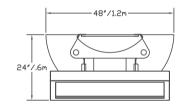

TouchFX features a studied protective tempered glass to avoid injuries and damage to the display surface and technology.

# What type of warranty are you offering for this product?

Adrenaline Amusements offer a complete 1 year warranty on all its electronic components.

## How many games come with a TouchFX unit?

One game title is chosen by the buyer for each screen. Additional game licences can be purchased from Adrenaline Amusements distributors.

### About Fruit Ninja FX

Swipe your finger across the screen to deliciously slash and splatter fruit like a true ninja warrior. Be careful of bombs - they are explosive to touch and will put a swift end to your juicy adventure!

### By the number

400-600

avr weekly income @ 1\$/play 19 weeks ROI

4 sq. ft. footprint

### **Unit's Specs**