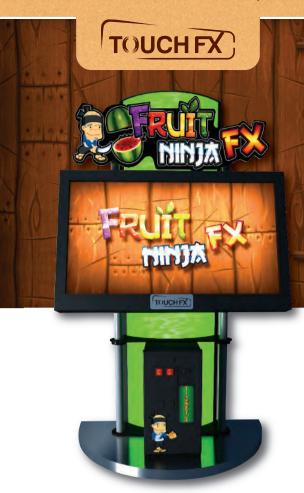

### About Fruit Ninja FX

Swipe your finger across the screen to deliciously slash and splatter fruit like a true ninja warrior. Be careful of bombs - they are explosive to touch and will put a swift end to your juicy adventure!

### **Unit's Specs**