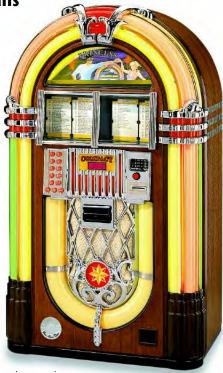

Jukebox PRINCESS

# WURLIZER® A Member of the Gibson Family of Companies

Technical details

Small in size but big in performance, the PRINCESS is in no way inferior to its big sister, the ONE MORE TIME.

Glittering chrome elements, fascinating lighting effects and the most modern technology available make this nostalgic compact jukebox an exceptional piece of music-making furniture which will hold its value for years to come.

#### Features

- → CD changer for 120 CDs
- → Stereo amplifier, 2 x 55watts RMS
- → Microprocessor control unit
- → Electronic coin acceptor
- → Programmable timer for Play Stimulator and two background music intervals
- → Infrared remote control with selection buttons
- → 4-digit LED display
- → Album play programmable
- → Facility to cancel single tracks
- → Connection for external loudspeaker
- → Connections for microphone and external amplifier
- → Internal test speaker
- → Program holder for 120 CD title cards
- → Frame for wall mounting