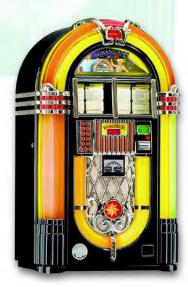

Princess Black Onyx

The highly polished surface gives a very special, almost noble character to the Princess