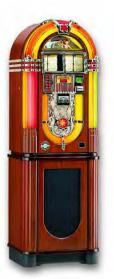

Jukebox PRINCESS

# WURLIZER® A Member of the Gibson Family of Companies

Technical details

Small in size but big in performance, the PRINCESS is in no way inferior to its big sister, the ONE MORE TIME.

Glittering chrome elements, fascinating lighting effects and the most modern technology available make this nostalgic compact jukebox an exceptional piece of music-making furniture which will hold its value for years to come.

#### Features

- → CD changer for 120 CDs
- → Stereo amplifier, 2 x 55watts RMS
- → Microprocessor control unit
- → Electronic coin acceptor
- → Programmable timer for Play Stimulator and two background music intervals
- → Infrared remote control with selection buttons
- → 4-digit LED display
- → Album play programmable
- → Facility to cancel single tracks
- → Connection for external loudspeaker
- → Connections for microphone and external amplifier
- → Internal test speaker
- → Program holder for 120 CD title cards
- → Frame for wall mounting

#### Dimensions

- → H 102.0cm, W 58.5cm, D 43.8cm
- → Weight 87kg