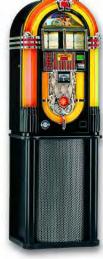

Princess Black Onyx

The highly polished surface gives a very special, almost noble character to the Princess