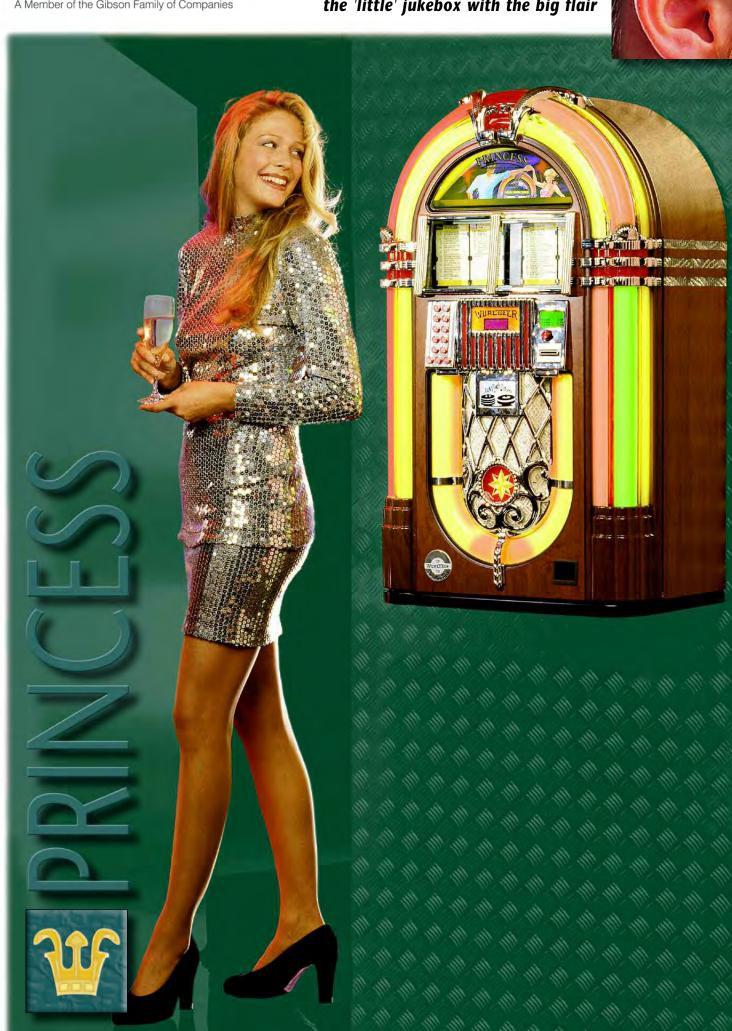

Jukebox PRINCESS

# WURLIZER® A Member of the Gibson Family of Companies

Technical details

Small in size but big in performance, the PRINCESS is in no way inferior to its big sister, the ONE MORE TIME.

Glittering chrome elements, fascinating lighting effects and the most modern technology available make this nostalgic compact jukebox an exceptional piece of music-making furniture which will hold its value for years to come.

#### Features

- → CD changer for 120 CDs
- → Stereo amplifier, 2 x 55watts RMS
- → Microprocessor control unit
- → Electronic coin acceptor
- → Programmable timer for Play Stimulator and two background music intervals
- → Infrared remote control with selection buttons
- → 4-digit LED display
- → Album play programmable
- → Facility to cancel single tracks
- → Connection for external loudspeaker
- → Connections for microphone and external amplifier
- → Internal test speaker
- → Program holder for 120 CD title cards
- → Frame for wall mounting