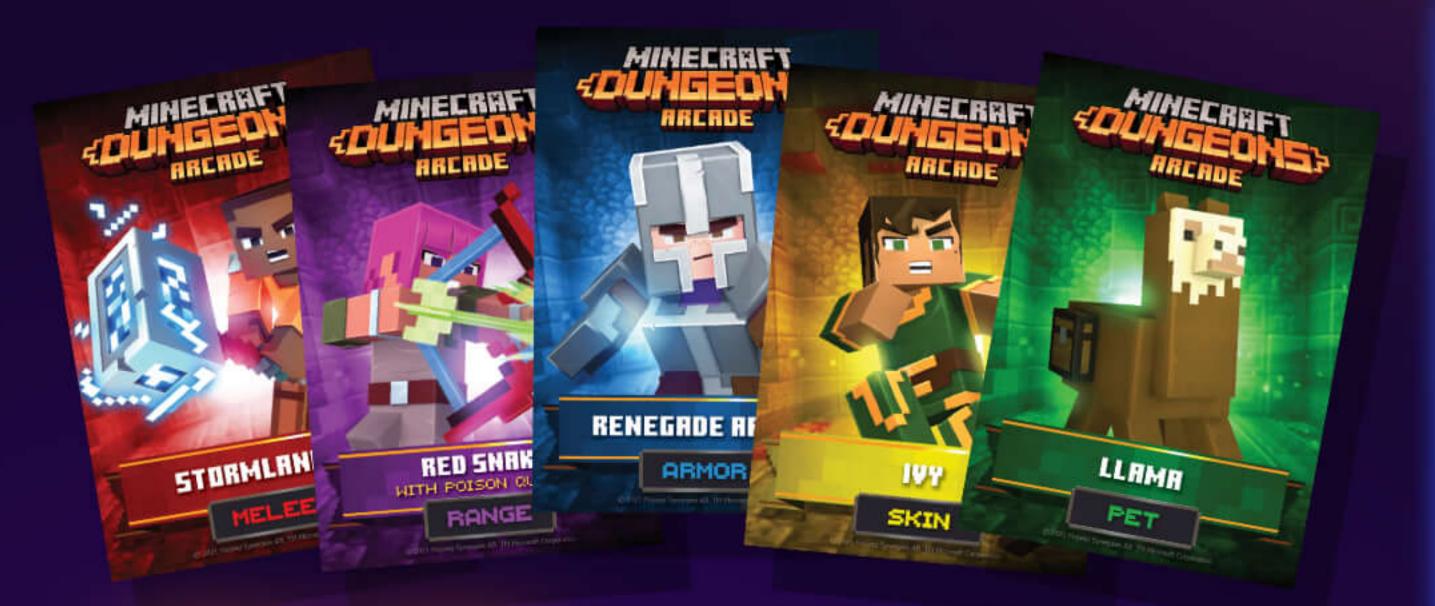

### THE #1 ARCADE GAME MAKES A SPLASH WITH A FREE SERIES 2 UPDATE!

- The Best-Selling Video Game Franchise of ALL TIME!
- Stunning 65" LCD Screen & Eye-Catching LEDs!
- 4 Player Positions with Card Scanners & Dispensers!
- Customize Your Quest with a Free Card Every Play!
- 10 Epic Levels with Challenging Boss Fights!
- Over 115 Minutes of Dungeon-Crawling Adventures!

BRBY TURTLE

- Pop-Up Promotional Banner Included!
- Connect Online FREE for Future Updates!

# 

Lines of the local division of the local div

THE KELPT

© 2022 Mojang AB. All Rights Reserved. Minecraft, Minecraft Dungeons, the Minecraft logo, and Mojang are trademarks of the Microsoft group of companies.

GLOW SQUID R

Play Mechanix

LEVEL + E NEW CARDS!