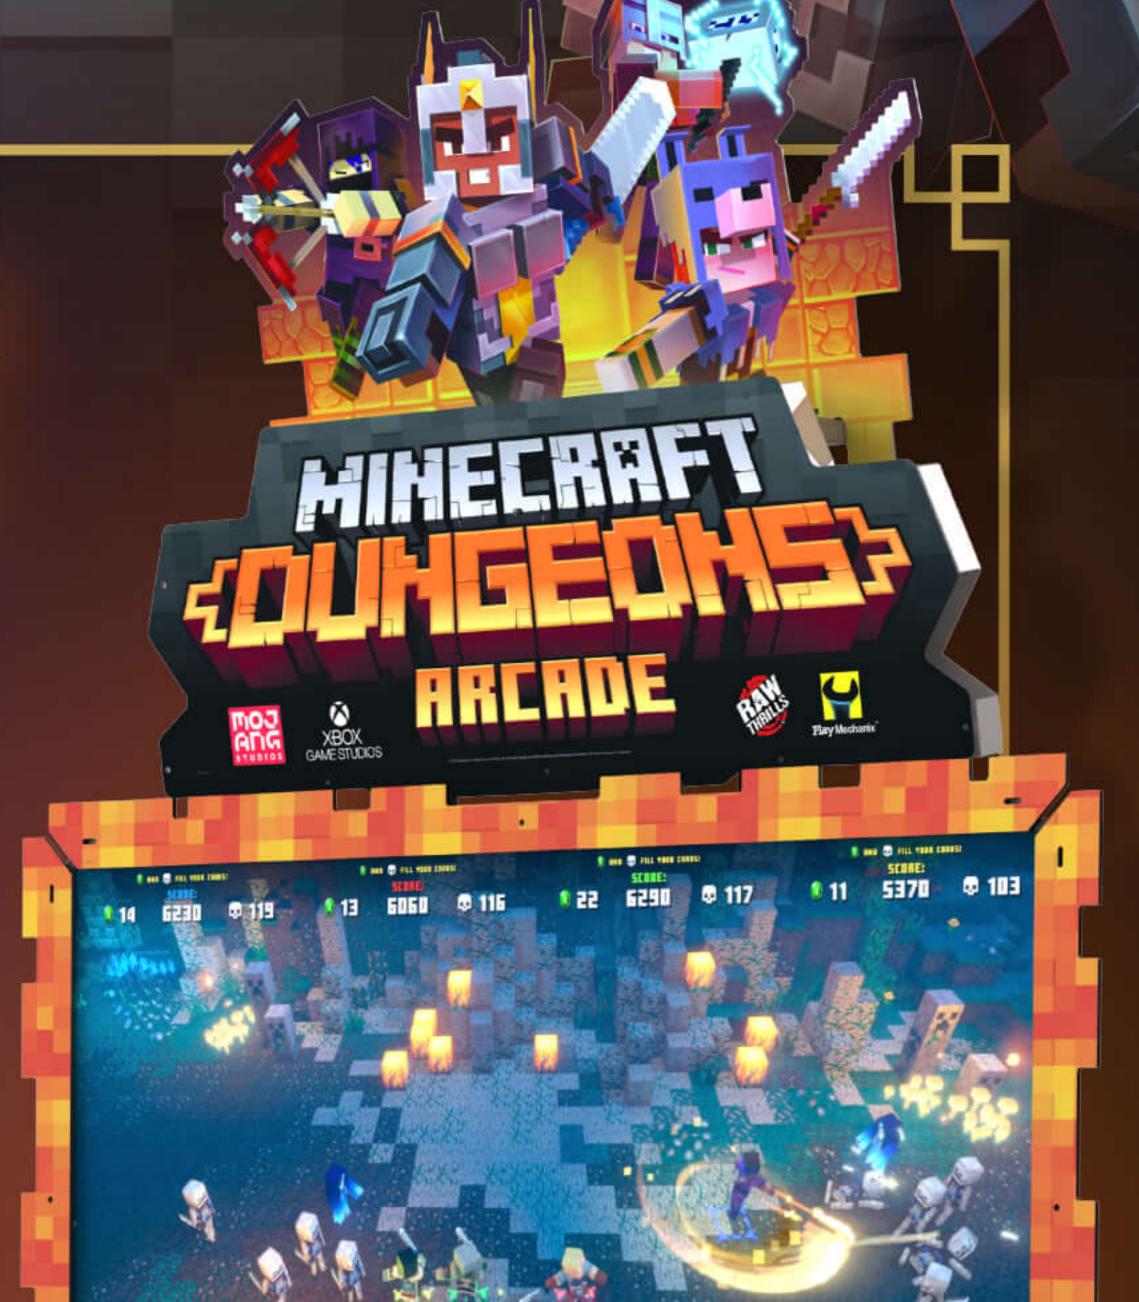

## THE WORLD'S #1 VIDED GRME FRANCHISE COMES TO THE ARCADE!

- The Best-Selling Video Game Franchise of ALL TIME!
- Stunning 65" LCD Screen & Eye-Catching LEDs!
- 4 Player Positions with Card Scanners & Dispensers!
- Customize Your Quest with a Free Card Every Play!
- 9 Epic Levels with Challenging Boss Fights!

- Over 100 Minutes of Dungeon-Crawling Adventures!
- Pop-Up Promotional Banner Included!

Connect Online FREE for Future Updates!

© 2021 Mojang AB. All Rights Reserved. Minecraft, Minecraft Dungeons, the Minecraft logo, and Mojang are trademarks of the Microsoft group of companies.