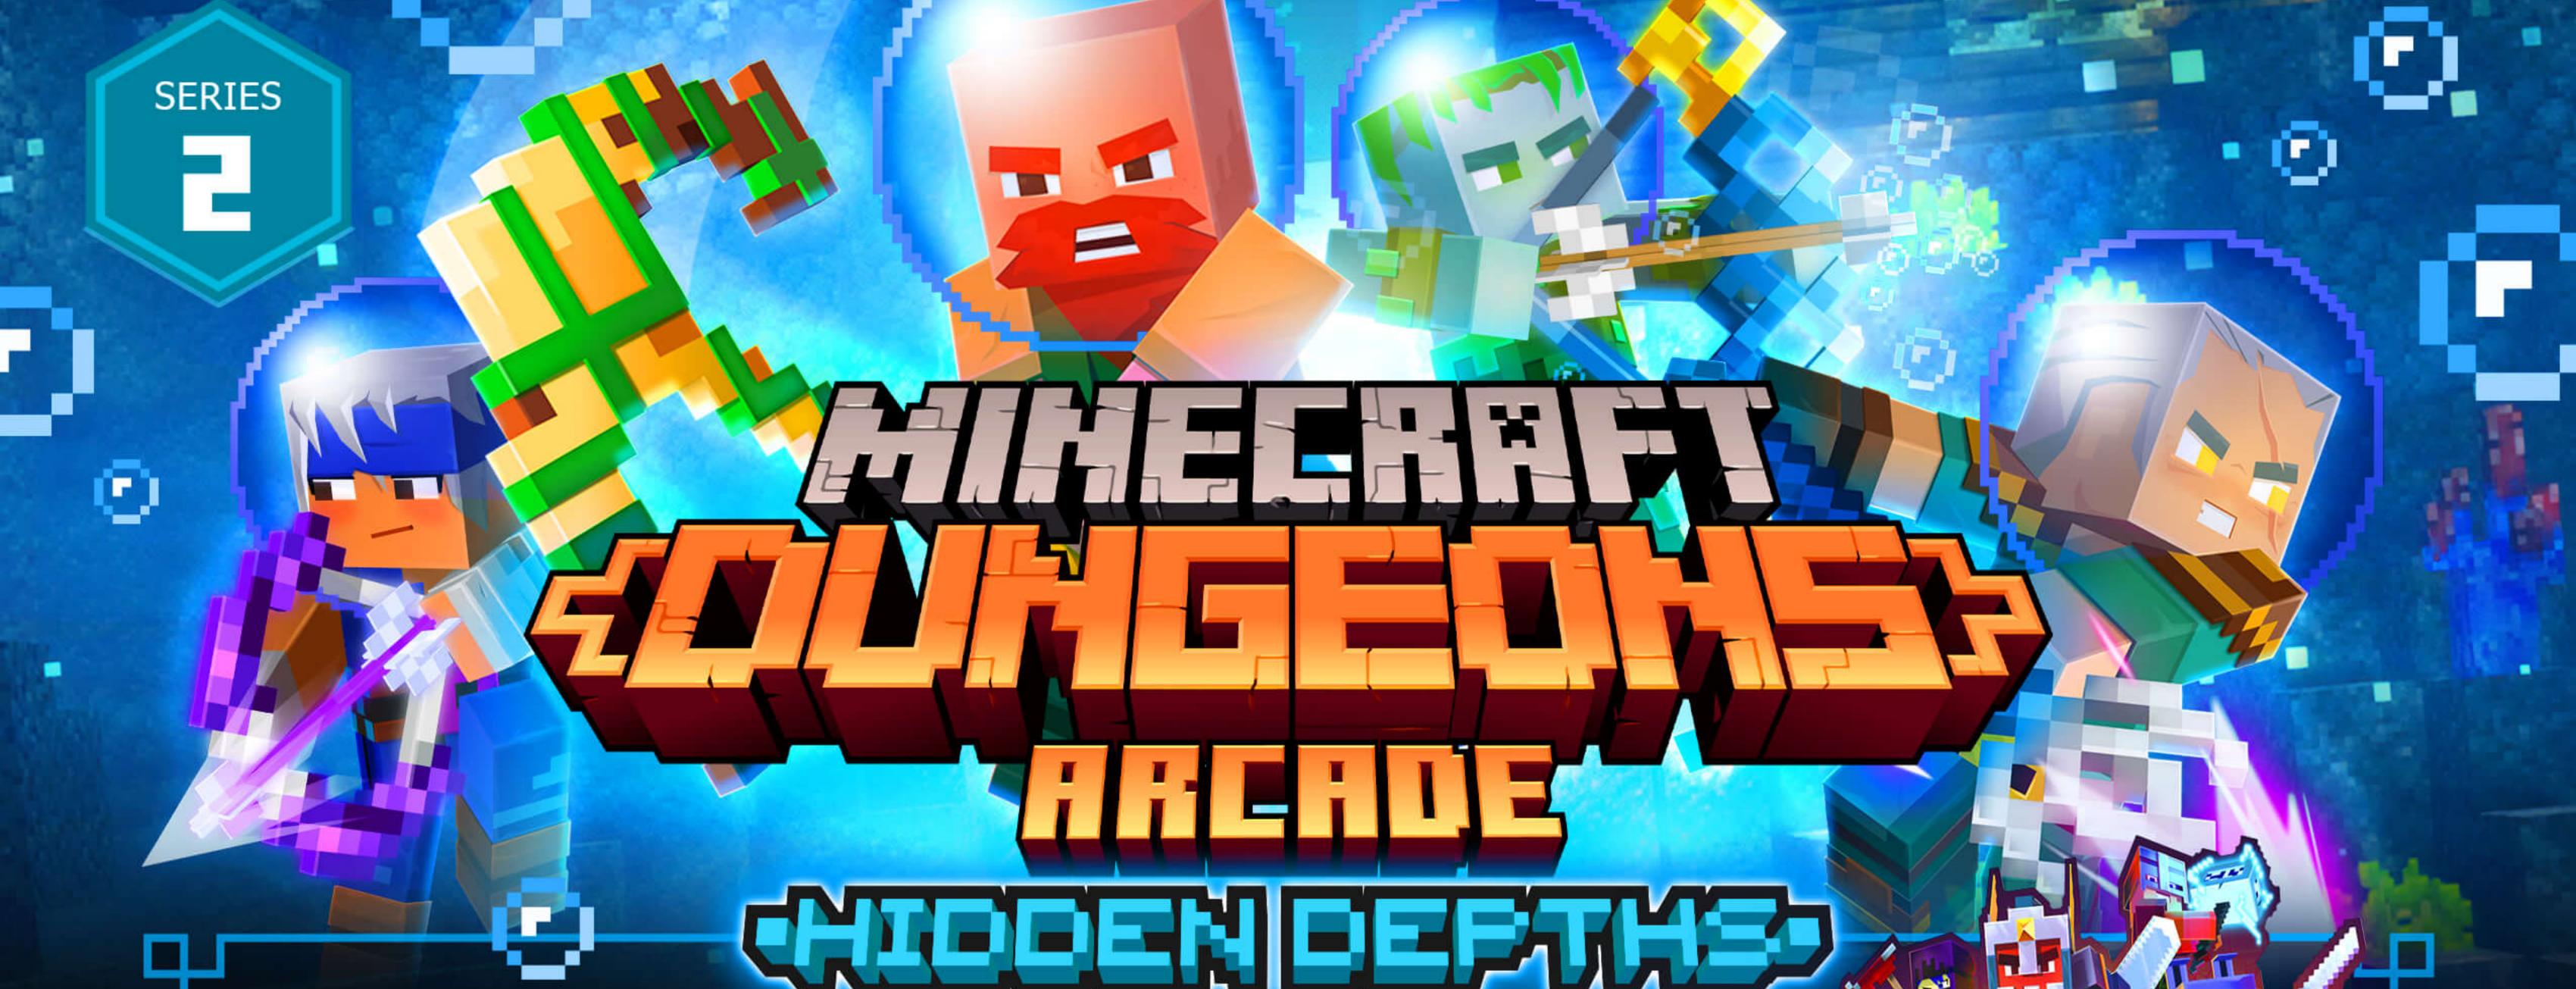

### THE #1 ARCADE GAME MAKES A SPLASH WITH A FREE SERIES 2 UPDATE!

- The Best-Selling Video Game Franchise of ALL TIME!
- Stunning 65" LCD Screen & Eye-Catching LEDs!
- 4 Player Positions with Card Scanners & Dispensers!
- Customize Your Quest with a Free Card Every Play!
- 10 Epic Levels with Challenging Boss Fights!
- Over 115 Minutes of Dungeon-Crawling Adventures!

BRBY TURTLE

- Pop-Up Promotional Banner Included!
- Connect Online FREE for Future Updates!

# 

Lines of the local division of the local div

THE KELPT

© 2022 Mojang AB. All Rights Reserved. Minecraft, Minecraft Dungeons, the Minecraft logo, and Mojang are trademarks of the Microsoft group of companies.