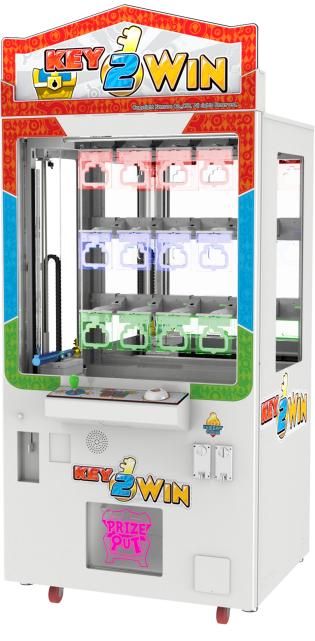

## KEY 2 WIN

MANUFACTURED BY: KOMUSE SINGLE PLAYER

#### UNLOCK HIGH EARNINGS

The wait for a great prize merchandiser game is finally over - SEGA's Key 2 Win is here! This game once again raises the bar in this game category. Bright individually lit prize holders gives a fresh new look and makes prizes more eye catching. New unique translucent header stands out from other prize vending games on location. Key 2 Win is set to be the best prize merchandiser game for years to come.

Key 2 Win

- ✓ Simple intuitive gameplay
- ✓ Eye catching individually lit prize holders
- Up to 15 prize positions
- Secure and durable cabinet build
- Quick and easy refilling
- ✓ Large prize out dispenser