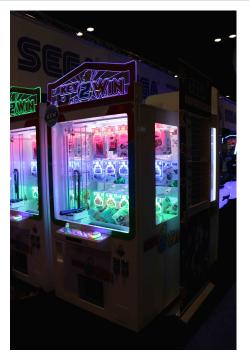

#### UNLOCK HIGH EARNINGS

The wait for a great prize merchandiser game is finally over - SEGA's Key 2 Win is here! This game once again raises the bar in this game category. Bright individually lit prize holders gives a fresh new look and makes prizes more eye catching. New unique translucent header stands out from other prize vending games on location. Key 2 Win is set to be the best prize merchandiser game for years to come.

Key 2 Win

- ✓ Simple intuitive gameplay
- ✓ Eye catching individually lit prize holders
- Up to 15 prize positions
- Secure and durable cabinet build
- Quick and easy refilling
- ✓ Large prize out dispenser